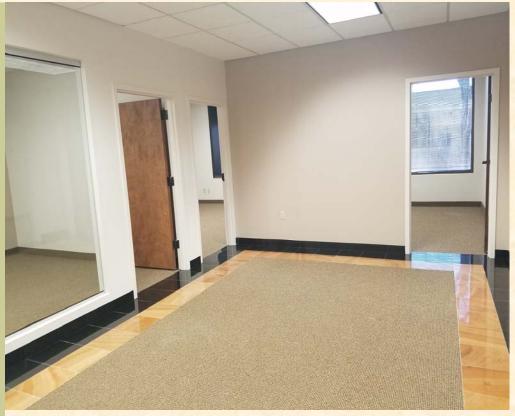

### SUITE FEATURES

- 1,218 Rentable Square Feet
- Four offices (three window), break room / kitchen and reception with upgraded finishes.
- Recently re-painted/re-carpeted.
- Efficient space usage