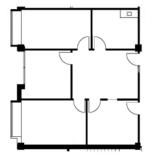

### SUITE FEATURES

- 1,218 Rentable Square Feet
- Four offices (three window), break room / kitchen and reception with upgraded finishes.
- Recently re-painted/re-carpeted.
- Efficient space usage